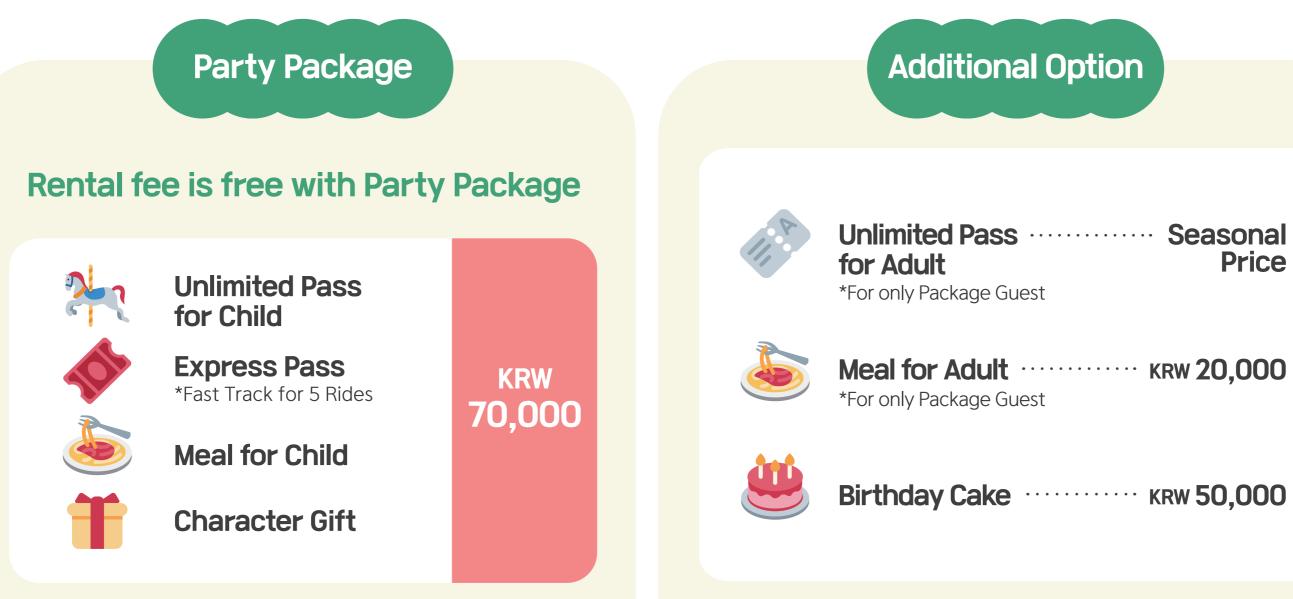

## **Price**

### "Enjoy your party with Party Package or Additional Option"

\*To ensure smooth party preparation, please inform us of any allergies in advance \*Package is available for a minimum of 6 people and a maximum of 30 people

## Shinhwa Theme Park 'Wingcle's House

You can order from the restaurants within Shinhwa Theme Park and enjoy your meal at the Wingcle's House! \*Outside food is not allowed except for cakes, which are allowed with exception \*If reserve 'Party Package', meal for child is included

### Shinhwa Theme Park ticket is not provided

If you wish to ride a park attractions, please purchase tickets separately \*If reserve 'Party Package', unlimited pass for child is included

How to make reservation