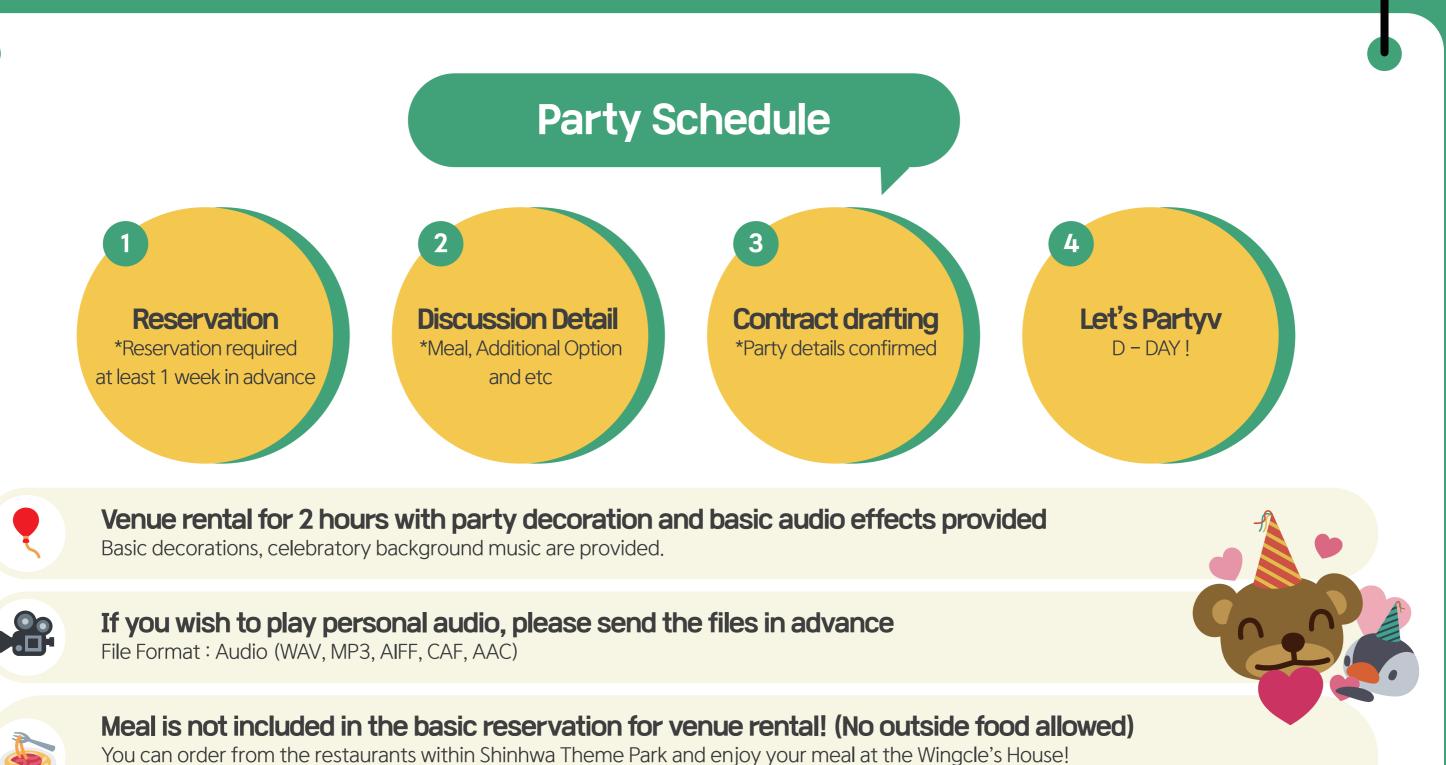

\*Reservation required at least 1 week in advance

## Shinhwa Theme Park 'Wingcle's House

You can order from the restaurants within Shinhwa Theme Park and enjoy your meal at the Wingcle's House! \*Outside food is not allowed except for cakes, which are allowed with exception \*If reserve 'Party Package', meal for child is included