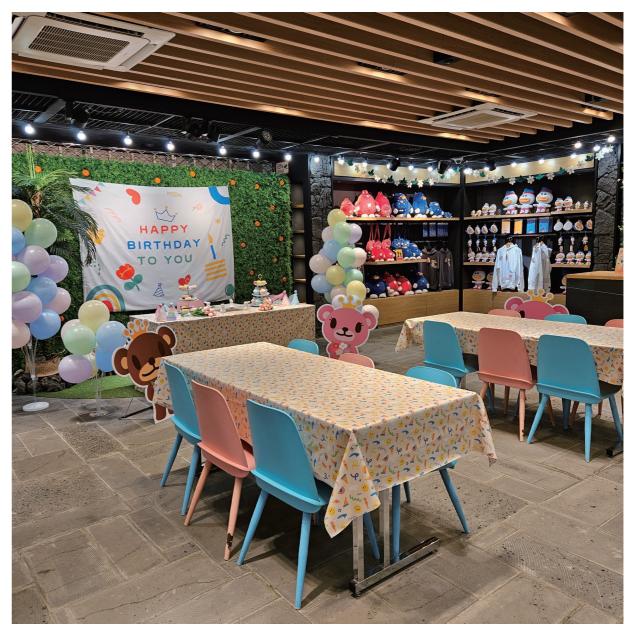

### **Venue Introduction**

## Shinhwa Theme Park 'Wingcle's House

You can order from the restaurants within Shinhwa Theme Park and enjoy your meal at the Wingcle's House! \*Outside food is not allowed except for cakes, which are allowed with exception \*If reserve 'Party Package', meal for child is included

### Only venue rental is provided

If you require a MC, please arrange and inform us at the time of booking! (Wireless microphones available for up to 2.)